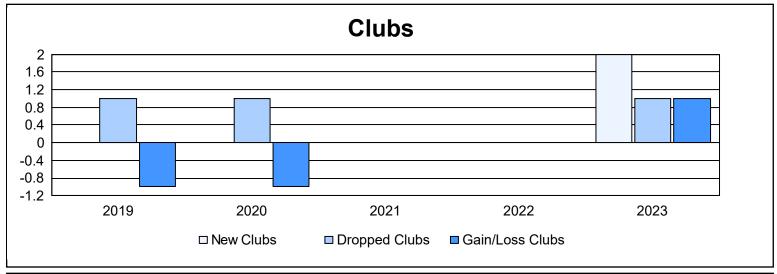

District A 5 As of June 2023 Cumulative

| Year      | New<br>Clubs | Dropped<br>Clubs | Gain/<br>Loss<br>Clubs | New<br>Members | Charter<br>Members | Reinstate<br>Members | Transfer<br>Members | Total<br>Member<br>Added | Total<br>Members<br>Dropped | Gain/<br>Loss<br>Members |
|-----------|--------------|------------------|------------------------|----------------|--------------------|----------------------|---------------------|--------------------------|-----------------------------|--------------------------|
| 2018-2019 | 0            | 1                | -1                     | 108            | 0                  | 9                    | 11                  | 128                      | 149                         | -21                      |
| 2019-2020 | 0            | 1                | -1                     | 76             | 1                  | 4                    | 9                   | 90                       | 142                         | -52                      |
| 2020-2021 | 0            | 0                | 0                      | 53             | 1                  | 4                    | 5                   | 63                       | 142                         | -79                      |
| 2021-2022 | 0            | 0                | 0                      | 96             | 1                  | 5                    | 7                   | 109                      | 108                         | 1                        |
| 2022-2023 | 2            | 1                | 1                      | 149            | 49                 | 7                    | 9                   | 214                      | 173                         | 41                       |
| Average   | 0            | 1                | 0                      | 96             | 10                 | 6                    | 8                   | 121                      | 143                         | -22                      |