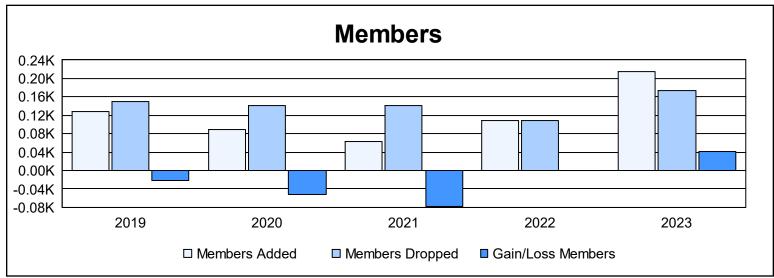

District A 5 As of June 2023 Cumulative

| Year      | New<br>Clubs | Dropped<br>Clubs | Gain/<br>Loss<br>Clubs | New<br>Members | Charter<br>Members | Reinstate<br>Members | Transfer<br>Members | Total<br>Member<br>Added | Total<br>Members<br>Dropped | Gain/<br>Loss<br>Members |
|-----------|--------------|------------------|------------------------|----------------|--------------------|----------------------|---------------------|--------------------------|-----------------------------|--------------------------|
| 2018-2019 | 0            | 1                | -1                     | 108            | 0                  | 9                    | 11                  | 128                      | 149                         | -21                      |
| 2019-2020 | 0            | 1                | -1                     | 76             | 1                  | 4                    | 9                   | 90                       | 142                         | -52                      |
| 2020-2021 | 0            | 0                | 0                      | 53             | 1                  | 4                    | 5                   | 63                       | 142                         | -79                      |
| 2021-2022 | 0            | 0                | 0                      | 96             | 1                  | 5                    | 7                   | 109                      | 108                         | 1                        |
| 2022-2023 | 2            | 1                | 1                      | 149            | 49                 | 7                    | 9                   | 214                      | 173                         | 41                       |
| Average   | 0            | 1                | 0                      | 96             | 10                 | 6                    | 8                   | 121                      | 143                         | -22                      |